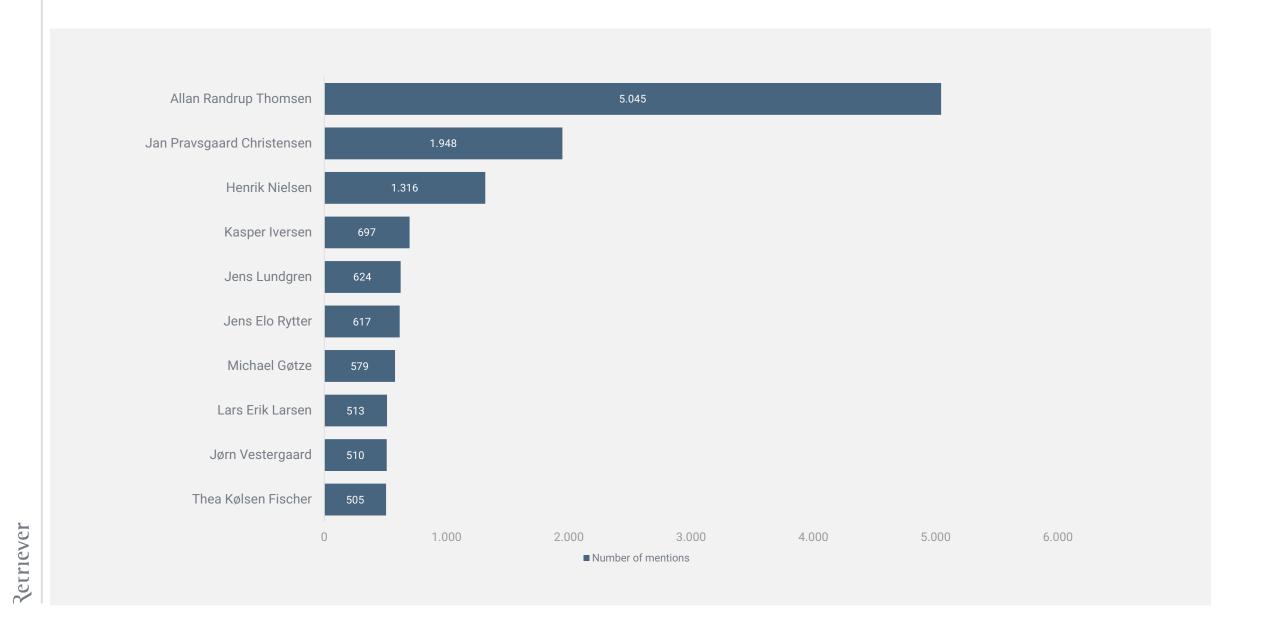

University of Copenhagen - Spokespersons 01.04.2020 - 31.03.2021

Retriever



1.789
People are mentioned

## **Top ten spokespersons**



## Retriever

Retriever is the leading provider of media monitoring and media analysis in the Nordic region. With offices in Sweden, Norway, Finland and Denmark, we are prepared to help our customers with both national tasks and international solutions. We do this by providing the best insight through media monitoring and media analysis. In this way, we help ensure that our customers use their full potential and make better business decisions.

Retriever is also proud to be a member of the international trade organizations AMEC, FIBEP and PDLN.