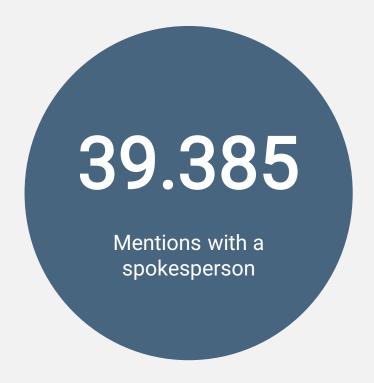

University of Copenhagen - Spokespersons 01.04.2020 - 31.03.2021

Retriever

1.789
People are mentioned